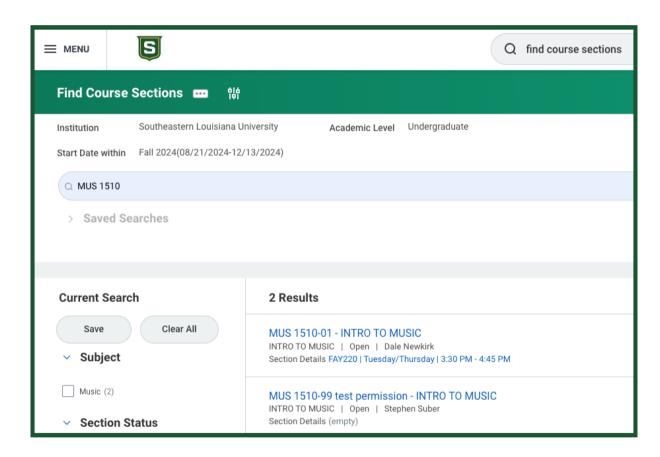

Course sections are listed alphabetically in the body of the report. Scrolling right allows you to see details for each course section.

3.If you are looking for a specific course section (e.g. MUS 1510), type the name of the course section in the Search Bar at the top of the report - not in the universal search bar. You will see a list of all relevant course sections for the academic period selected.